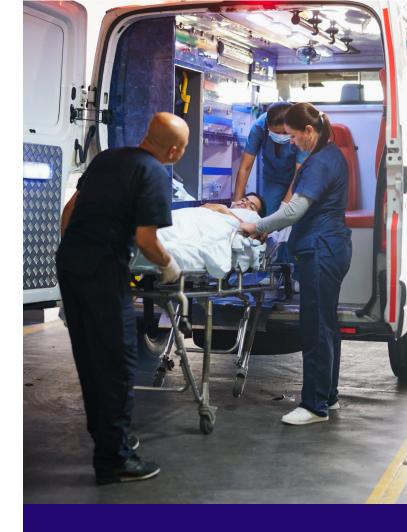

#### Emergency Ground Ambulance Coverage<sup>1</sup>

Your out-of-pocket expenses for your emergency ground transportation to a medical facility are covered with MASA.

### **About MASA**

MASA is coverage and care you can count on to protect you from the unexpected. With us, there is no "out-of-network" ambulance. Just send us the bill when it arrives and we'll work to ensure charges are covered.